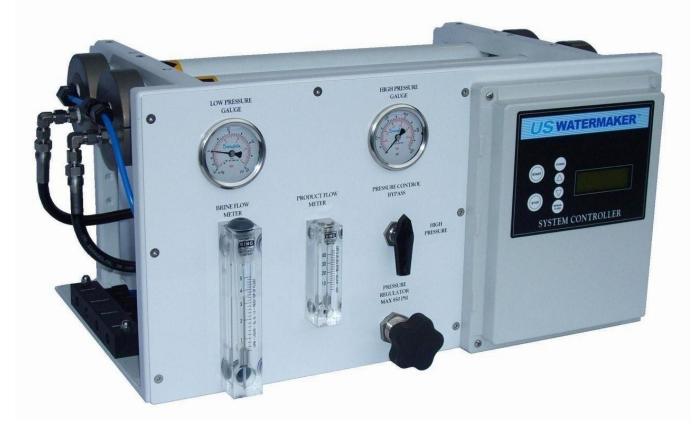

**USWATERMAKER** utilizes a 316SS pressure regulating valve, powder coated aluminum frames, all stainless steel fittings, and glycerin filled pressure gauges. The Clearwater Series offers flexibility in installation as well. Ask how!

## Standard equipment includes:

- \* CAT PUMPS<sup>®</sup> 316SS Pump Head
- \* Fiberglass pressure vessel(s)
- \* Spiral wound membranes with three-year pro-rated warranty
- \* Complete digital electronic monitoring
- \* Remote control
- \* Automatic fresh water flush system
- \* Magnetic drive boost pump
- \* Pre-filtration

## **CLEARWATER SERIES**

**US**WATERMAKER, INC.

| Production Capacity (GPD)                                                                                                         | 400/600/800                                                   | 1200             | 1500                |
|-----------------------------------------------------------------------------------------------------------------------------------|---------------------------------------------------------------|------------------|---------------------|
| Raw Water Flow                                                                                                                    | 2.5 GPM                                                       | 3.5 GPM          | 4.2 GPM             |
| Pre-Filter                                                                                                                        | 2.5X10 5 Micro & 25 Micron                                    |                  |                     |
| Motor TEFC Close Coupled                                                                                                          | 1.5 HP                                                        | 2 HP             | 2.5 HP              |
| Amps                                                                                                                              | 14.0/7.0                                                      | 16.6/8.3         | 20.8/10.4           |
| Volts                                                                                                                             | 115/230                                                       | 115/230          | 115/230             |
| Phase                                                                                                                             | Single                                                        | Single           | Single              |
| Weight                                                                                                                            | 96/103/110 Lbs                                                | 121 Lbs          | 134 Lbs             |
| Frame Dimensions                                                                                                                  | 12" High x 24" Wide x 14" Deep                                |                  |                     |
| High Pressure Pump                                                                                                                | CAT PUMPS <sup>®</sup> 2SF SEEL 316 Stainless Steel Pump Head |                  |                     |
| High Pressure Control                                                                                                             | Adjustable Pressure Regulator                                 |                  |                     |
| Low Pressure Control                                                                                                              | Low Pressure Safety Switch                                    |                  |                     |
| Pressure Vessels                                                                                                                  | Composite                                                     |                  |                     |
| Membranes                                                                                                                         | Seawater 2521 or 2540                                         |                  |                     |
| Operating Pressures                                                                                                               | 800 PSI                                                       |                  |                     |
| Feed Pump                                                                                                                         | Composite Magnetic Drive                                      |                  |                     |
| Feed Pressure                                                                                                                     | 2 PSI Minimum                                                 |                  |                     |
| Raw Water Connection                                                                                                              | <sup>3</sup> ⁄ <sub>4</sub> " Hose Barb                       |                  |                     |
| Waste Water Connection                                                                                                            | 1/4" FNPT Port                                                |                  |                     |
| Product Water Connection                                                                                                          | 1/4" FNPT Port                                                |                  |                     |
| Fresh Water Flush                                                                                                                 | Automatic 1/4" FNPT Port                                      |                  |                     |
| Cleaning System                                                                                                                   | Closed Loop                                                   |                  |                     |
| Remote Panel                                                                                                                      | 2-11/16" High x 4-3/16" W                                     | ide x 13/16" Dee | p, Cat 5 Connection |
| US Watermaker, Inc.<br>1424 Bargeway Rd, The Dalles, OR 97058<br>Phone (800) 548-4502 Fax (541) 296-3954<br>info@uswatermaker.com |                                                               |                  |                     |